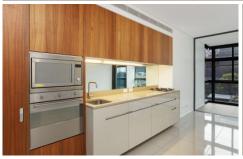

- Generous open living area with easy to maintain tiled flooring
- A wintergarden featuring large floor-to-ceiling walls of glass
- Contemporary galley kitchen and stylish modern gas

2 🖳 2 🖺 1 😭

**Price**: \$1,280,000 - \$1,320,000