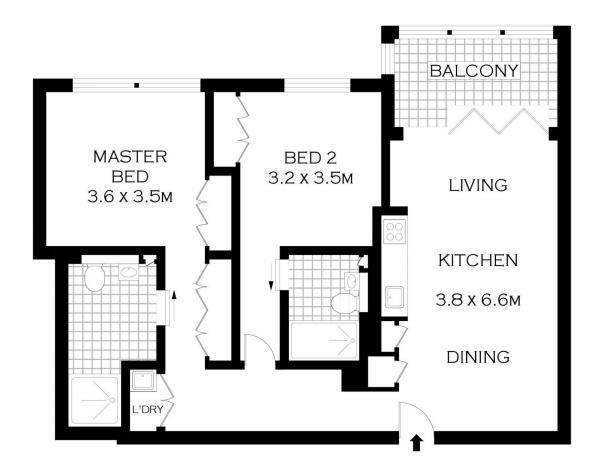

- Generous open living area with easy to maintain tiled flooring
- A wintergarden featuring large floor-to-ceiling walls of glass
- Contemporary galley kitchen and stylish modern gas

2 🖳 2 🖺 1 😭

**Price**: \$1,280,000 - \$1,320,000