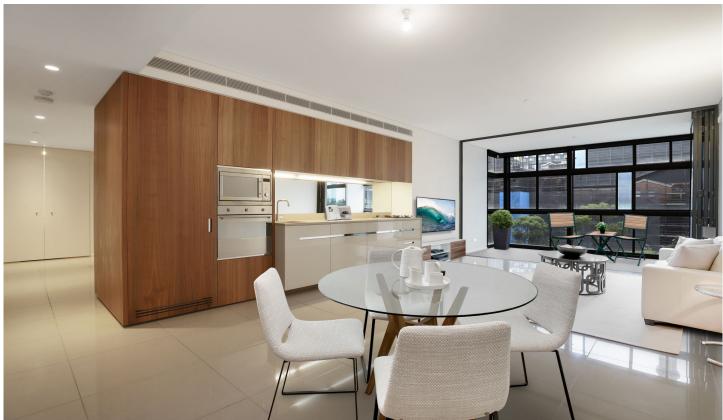

## \*BY PRIVATE APPOINTMENT ONLY\*

Enjoy inner-city living at its best with vibrant surrounds, leafy outlooks and impressive space in this unique two-bedroom apartment. Set within the Central Park development's acclaimed Park Lane building, this stylish abode features crisp interiors, smart modern finishes and permanent park views over the Central Park green. It's also well-positioned for a truly effervescent lifestyle in a premium location with diverse leisure, pleasure and dining out experiences just footsteps from the door.

- Generous open living area with easy to maintain tiled flooring
- A wintergarden featuring large floor-to-ceiling walls of glass
- Contemporary galley kitchen and stylish modern gas

2 🖳 2 🖺 1 😭

**Price**: \$1,280,000 - \$1,320,000