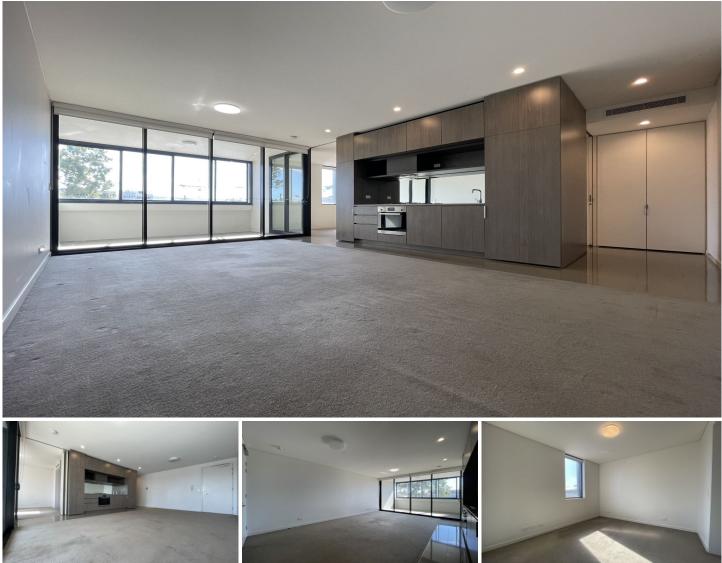

## 112/7 Gantry Lane Camperdown NSW

Available from 16th August -

Created by leading architects Bates Smart, this gorgeous apartment is located in the vibrant and sought after urban village in Gantry Camperdown. Just four kilometers from Sydney Uni and RPA, this sensational apartment in the Gantry, offers quality finishes and access to the courtyard and pool creating the perfect resort-like escape.

- Unfurnished
- Large bedroom with built in wardrobes
- Secure car space
- Pool access
- Modern kitchen with gas cooking
- Ducted air-conditioning throughout