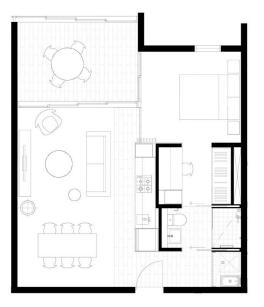

Sales display Australia St Camperdown www.gantrycamperdown.com.au

, in the second se

Meters

 $\oplus$ 

1 Bedroom + Study Internal area 53m² External area 11m² Total 64m²

GANTRY APARTMENTS 104, 112 204, 212 304, 312 404, 412 Г