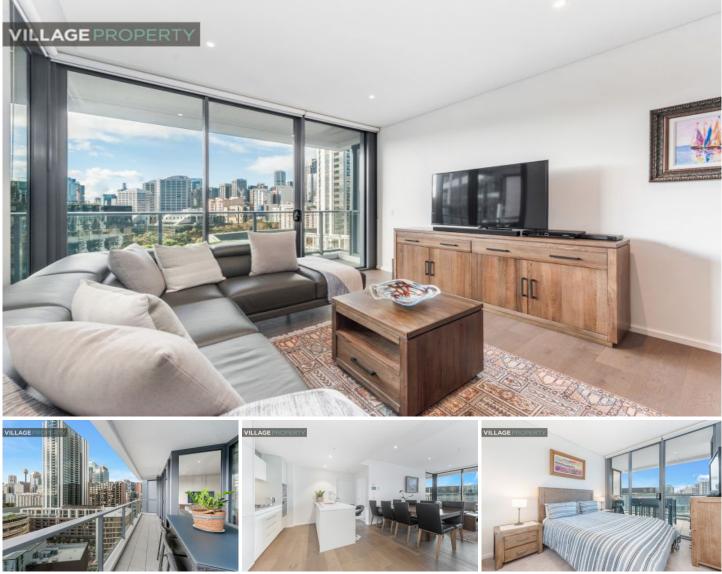

#### 3134/65 Tumbalong Boulevard Haymarket NSW

Available from 8th September -

Located in the as new Darling One development this apartment is ready to move straight into, it has been furnished to an exceptional standard and is sure to impress.

Sydney's iconic address Situated in the highly sort-after Darling Harbour precinct, this coveted apartment is in Sydney's newest and renowned Darling Square development is a rare offering that encompasses all the trappings of modern urban living.

Spacious bedrooms with Built In wardrobes Internal Laundry with Dryer

#### For full version visit the website

2 🎮 2 🚔 1 🚘

- Type : Apartment
- Price : \$1,500 Per Week
- View : https://www.villageproperty.com.au/lease/nsw/sy dney-city/haymarket/residential/apartment/77133 28