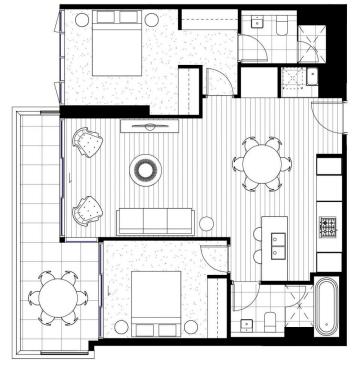

## LAYOUT PLAN

| apartment type | В                                                                                                                                                                                                                               |
|----------------|---------------------------------------------------------------------------------------------------------------------------------------------------------------------------------------------------------------------------------|
| partment no.   | 6B, 7B, 8B, 9B, 10B, 11B, 12B, 13B, 14B, 15B, 16B, 16B, 17B, 18B, 19B, 20B, 21B, 22B, 23B, 24B, 25B, 25B, 22B, 30B, 31B, 32B, 33B, 34B, 35B, 36B, 36B, 30B, 30B, 31B, 32B, 33B, 33B, 35B, 36B, 36B, 36B, 36B, 36B, 36B, 36B, 36 |
| edrooms        | 2                                                                                                                                                                                                                               |

### 13 m<sup>2</sup> 95 m<sup>2</sup> total apartment area balcony area

82 m²

apartment area

This grain is an indicative floor plan only, as at April 2014. This plan is a guide only and does not constitute an offer or a contract and is subject to compliance when all was and equatory approval from all informationable. All answed distances frommous specifications shown are approximate only and are subject to sump or compliance of constructions. A deviate are subject to change approximations. Prospecing purplexases are exactinged to sume to non-suscenterias and when are subject to change Mathor colocols. Prospecing purplexases are exactinged to sume to non-suscenterias and week their own prodessional advice.