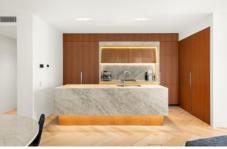

- Deluxe kitchen with Gaggenau appliances, inbuilt fridge and stone benchtops
- Generous open plan living area with seamless transition

For full version visit the website

2 🕒 2 🔓 1 🗬

Type : Apartment Price : \$1,750 per week