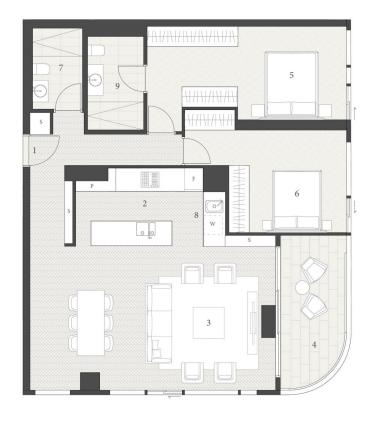

- Deluxe kitchen with Gaggenau appliances, inbuilt fridge and stone benchtops
- Generous open plan living area with seamless transition

For full version visit the website

2 🕒 2 🔓 1 🗬

Type : Apartment Price : \$1,750 per week

**Building Size**: 114 sqm

/iew : https://www.villageproperty.com.au/leas e/nsw/sydney-city/sydney/residential/ap

artment/7713507

Kate Zhang 1300 62 44 00