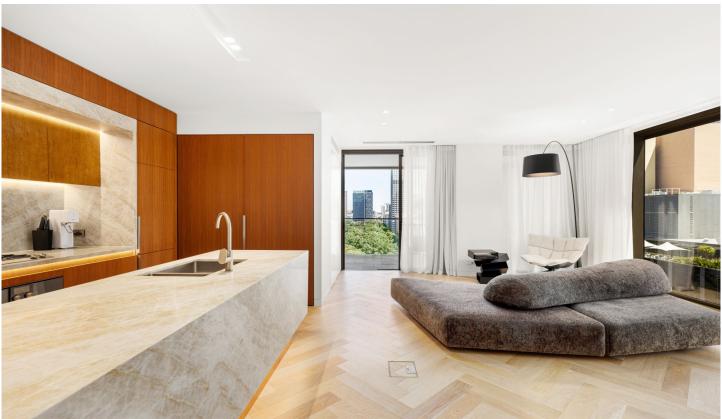

## 1505/160 King Street Sydney NSW

Available NOW

Sorry no pets.

Designed to complement the architectural masterpieces that frame its location, these meticulously designed residences pay homage to classic architectural principles using a dynamic and contemporary approach. With nearby St James Church, Hyde Park Barracks Museum, The Supreme Court of New South Wales and sweeping views of Hyde Park to wake up to each day.

- Deluxe kitchen with Gaggenau appliances, inbuilt fridge and stone benchtops
- Generous open plan living area with seamless transition

For full version visit the website

2 🕒 2 🔓 1 🗬

Type : Apartment Price : \$1,750 per week