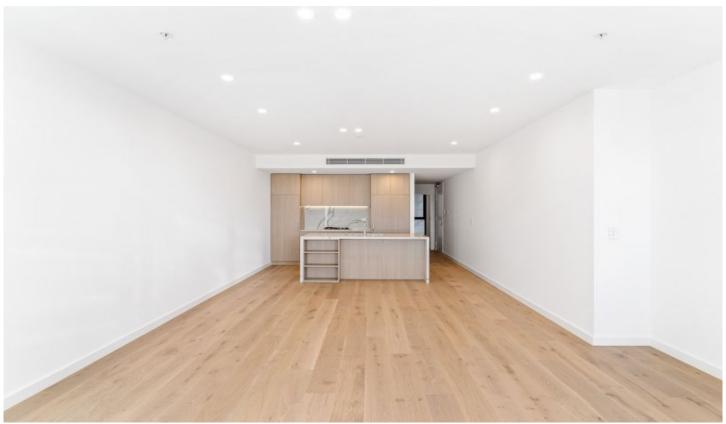

## Features Include

- Spacious and well-appointed every residence offers ample space and natural light
- Stone kitchen boasting sleek countertops, high-end Miele appliances and plenty of storage space.
- Oversized bedrooms all with built-in wardrobes
- European style Internal laundry with dryer
- Secure entry, intercom and direct lift to basement parking
- Private ground floor garden residences and communal