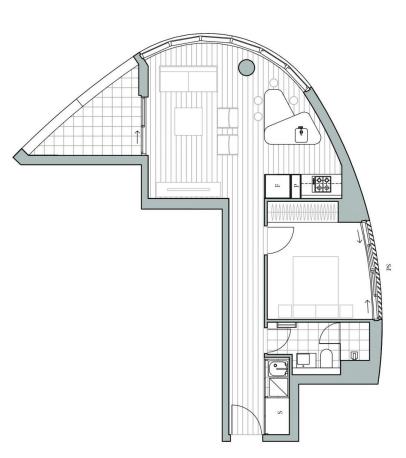

# 1 BEDROOM

07.05, 08.05, 09.05, 10.05, 11.05, 12.05, 13.05, 14.05, 15.05, 16.05, 17.05, 18.05

| 50 m <sup>2</sup><br>5 m <sup>2</sup> | 55 m <sup>2</sup> |                                                           |
|---------------------------------------|-------------------|-----------------------------------------------------------|
| Internal Area:<br>Balcony Area:       | Total:            | KEY: F Fridge Cavity P Pantry S Storage PS Privacy Screen |

Architecture: Interior Design: KANNFINCH KOICHI TAKADA

PROPERTIES Q QUALITAS

DISCLAMER: This plan was produced prior to construction and has been been reprepared from marketing papersos only, the formation is believed to be consect but is not guaranteed. Oranges may be made during construction and femerations, nearly fiftings and fall miss are subject to change in accordance with the continual feed, trapsacries publicate must hay on their control transfer the first of reclaims and any absolution and their standard for services are not displaced and the position of furthure and furthing should not be taken to be miscules of find position of power points. In commercion points and the Rec.