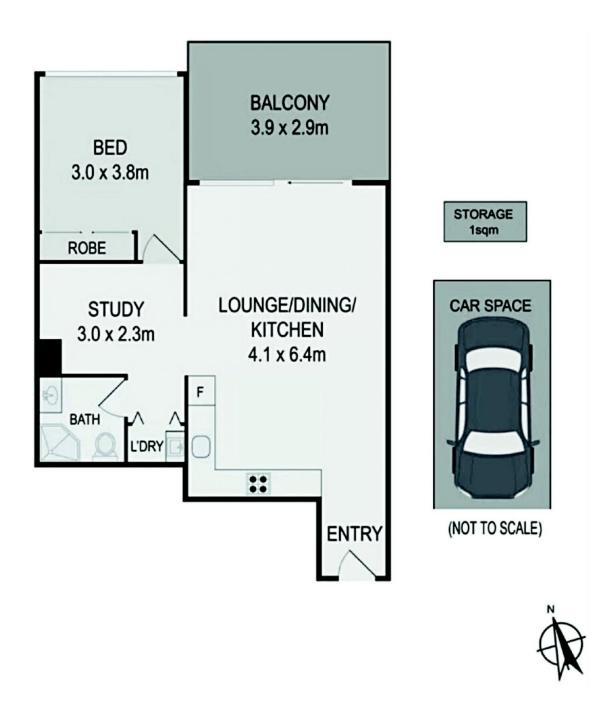

## 1109/26 Cambridge Street, EPPING

DISCLAIMER: PLANS SHOWN ARE FOR PRESENTATION PURPOSES AND ARE NOT PART OF ANY LEGAL DOCUMENT. ALL MEASUREMENTS AND FIGURES ARE APPROXIMATE.