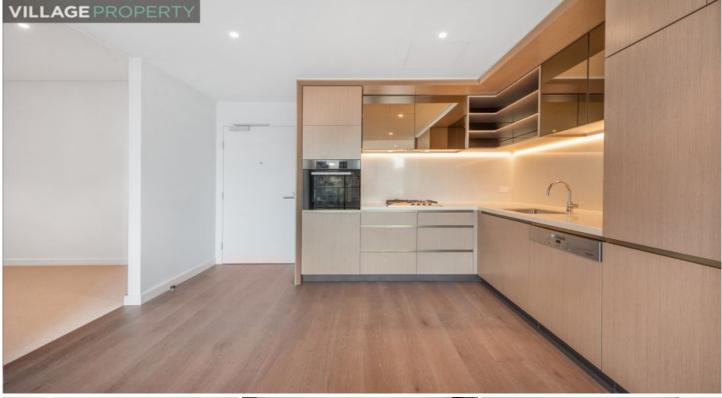

- Internal size 71 sqm with 9 sqm balcony
- Open plan lounge and dining areas flow out to a balcony
- Spacious bedrooms complete with built-in wardrobes

- Deluxe kitchen has Miele gas appliances and stone benches

- Timber floors, LED lighting, ducted air conditioning and storage