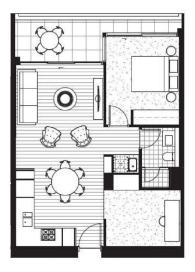

## DARLING NORTH

| APARTMENT TYPE | С     |
|----------------|-------|
| APARTMENT NO.  | 1C-5C |

| BEDROOMS             | 1+S   |
|----------------------|-------|
| APARTMENT AREA       | 60 m² |
| BALCONY AREA         | 9 m²  |
| TOTAL APARTMENT AREA | 69 m² |