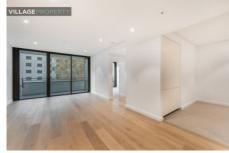

- Internal size 71 sqm with 9 sqm balcony
- Open plan lounge and dining areas flow out to a balcony
- Spacious bedrooms complete with built-in wardrobes

- Deluxe kitchen has Miele gas appliances and stone benches

- Timber floors, LED lighting, ducted air conditioning and storage