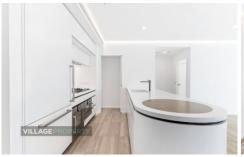

## Features Include:

- High ceilings, engineered timber/tile floors
- Spacious bedrooms with built in wardrobes
- Ducted r/c air-con, video intercom entry
- Stone kitchen with integrated appliances and gas cooking
- Inbuilt fridge, washing machine and dryer included
- Storage cage included in the basement