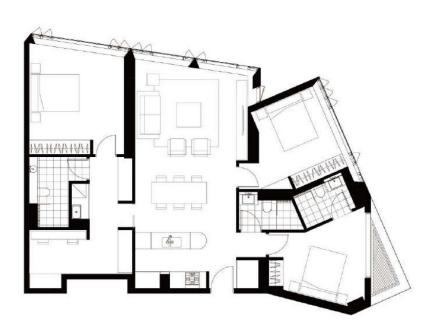

## 3003/116 Bathurst Street Sydney NSW

Available from 29th September -

The Castle, an unparalleled opportunity to live in a home designed for the very heart of Sydney. Village Property will proudly be handling the leasing of these recently completed residences, a must to inspect.

## Features Include:

- High ceilings, engineered timber/tile floors
- Spacious bedrooms with built in wardrobes
- Ducted r/c air-con, video intercom entry
- Stone kitchen with integrated appliances and gas cooking
- Inbuilt fridge, washing machine and dryer included
- Storage cage included in the basement