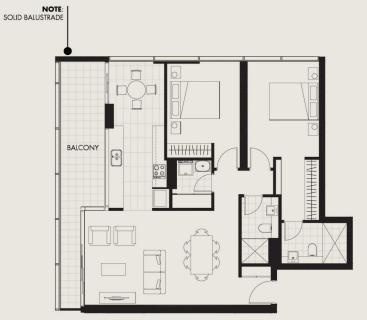

## Features include:

- Spacious 2 bedroom apartment
- Elegantly designed bathrooms
- Modern Kitchen with caeser stone bench tops
- Quality European Appliances

2 🔄 2 🔓 1 😭

Price : \$990 Per Week Building Size : 105 sgm

## 2 Bedroom

Internal area: Balcony area: Wintergarden area: **Total:** 105m²

1800 839 883

www.metroresidences.com.au