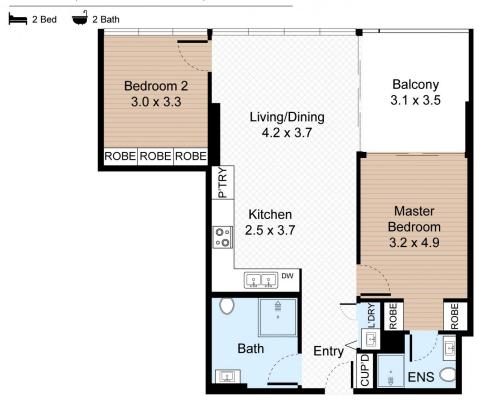

## Unit 4305, 88 Christie Street, St Leonards

Internal : 81m² External : 11m²

FLOOR PLAN

All information contained herein is gathered from our 3D scanned tours via Matterport. Whilst the 3D scanning technology is very accurate we cannot guarantee its accuracy and interested parties should rely on their own enquiries.