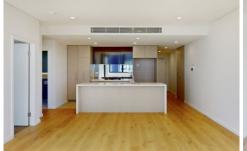

## Unit 110, 32 Civic Way, Rouse Hill

Internal : 79m² External : 13m²

FLOOR PLAN

CAR SPACE

Car Space

(Not In Position)

**VILLAGE PROPERTY** 

All information contained herein is gathered by Little Hinges. Whilst the scanning technology is highly reliable, we cannot guarantee its accuracy and interested parties should rely on their own enquiries.