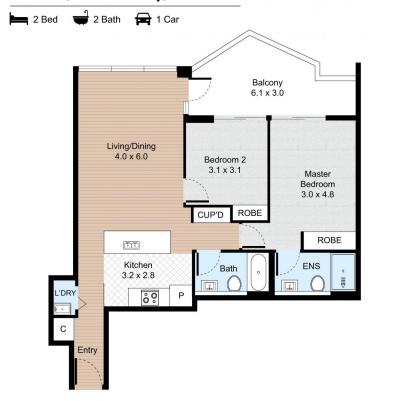

## Unit 110, 32 Civic Way, Rouse Hill

Internal : 79m² External : 13m²

FLOOR PLAN

CAR SPACE

Car Space

(Not In Position)

**VILLAGE PROPERTY** 

All information contained herein is gathered by Little Hinges. Whilst the scanning technology is highly reliable, we cannot guarantee its accuracy and interested parties should rely on their own enquiries.