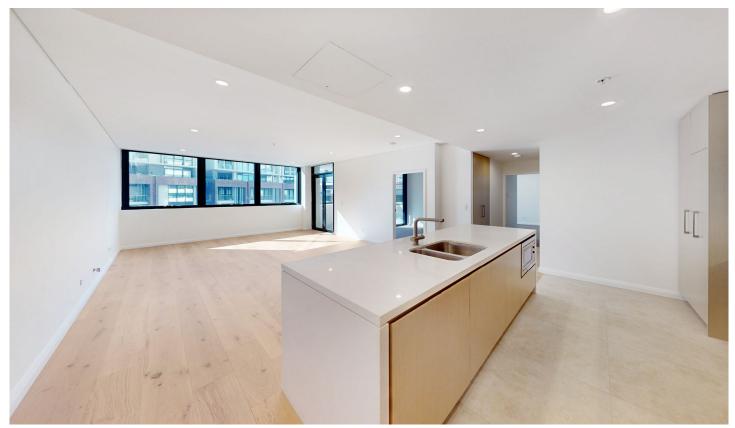

## Unit 110, 32 Civic Way, Rouse Hill

Internal : 79m² External : 13m²

FLOOR PLAN

CAR SPACE

Car Space

(Not In Position)

**VILLAGE PROPERTY** 

All information contained herein is gathered by Little Hinges. Whilst the scanning technology is highly reliable, we cannot guarantee its accuracy and interested parties should rely on their own enquiries.