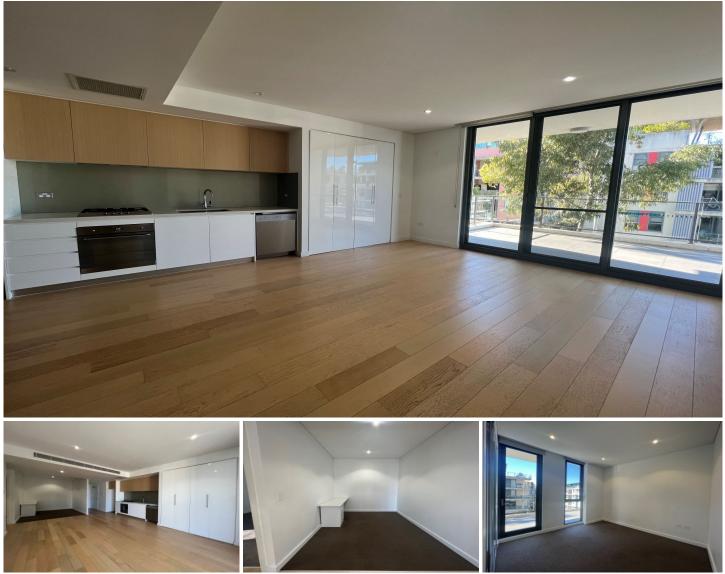

## 1108/3-13 Angas Street Meadowbank NSW

Available 3rd August

\*Entrance on Underdale Lane\*

The Bay's design conscious apartment makes a real statement within Meadowbank's prized waterside neighbourhood setting. Stroll next door to the Village Plaza shopping centre, with its convenient supermarkets, specialty stores, restaurants and state-of-the-art gym. Steps away from Meadowbank train station, along with easy access to buses and the ferry wharf.

Features include:

- Two large bedrooms with built in wardrobes
- Beautiful timber floors create a flowing natural mood