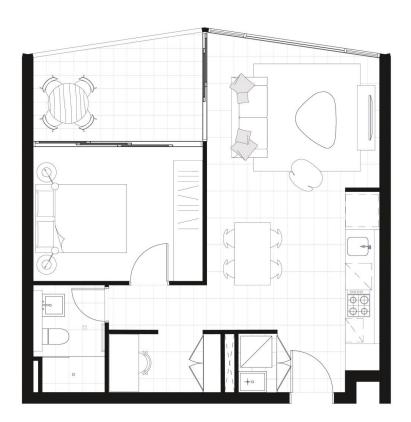

## 903/2A Elsie Street Burwood NSW

Available from 20th September -

Designed by famous architects Turner, have created an alluring modern landmark right in the beating heart of Burwood, on the doorstep of Burwood Park. Capturing glorious predominantly northerly views, this slender, elegant building is a spectacle of glass and light. Encompassing a maximum just five residences per floor, it has a boutique feel. Westfield shopping and Burwood Train Station just footsteps away for your convenience. Cafes and restaurants all within walking distance.

Features Include:

- Furnished
- Spacious bedroom with built in wardrobe, queen sized bed and bedside tables

1 🚐 1 🚍 1 🗬

Price: \$750 Per Week

**View**: https://www.villageproperty.com.au/lease/nsw/inn er-west/burwood/residential/apartment/7715718