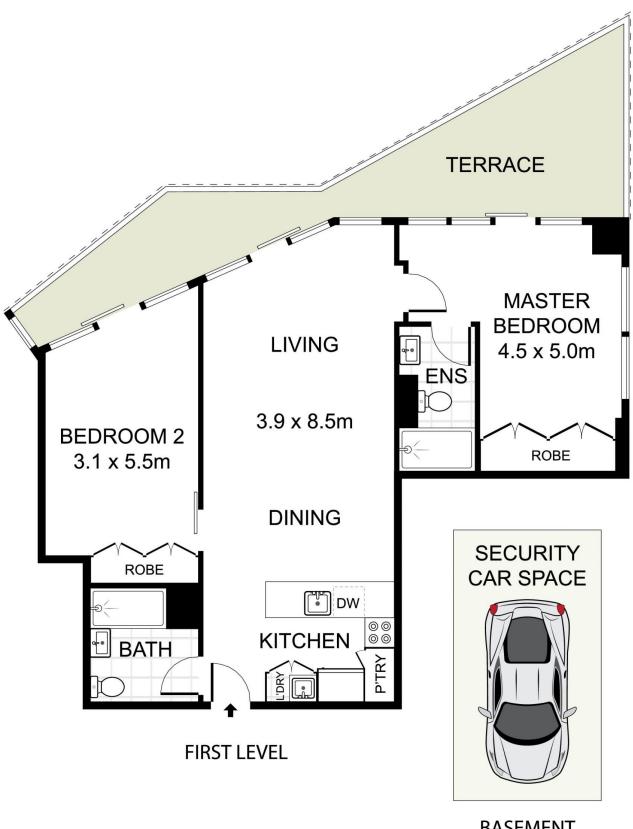

## **VILLAGE PROPERTY**

## 106/425-429 Bourke Street Surry Hills NSW

Perfectly situated in the heart of vibrant Surry Hills, this spacious, modern, light-filled apartment in the Jasper Complex combines convenience and luxury living. Expertly designed by award-winning architects PTW, in collaboration with SJB Interiors. Sleek functional kitchen with island bench, streamlined bathrooms and prime corner position add to the contemporary mood.

Live where Surry Hills meets Darlinghurst and enjoy a laidback city-fringe lifestyle, just footsteps from fashionable Oxford Street.

- North facing, open-plan design with floor-to-ceiling glass doors providing an abundance of natural light
- Oversized balcony flowing off the living area, ideal for