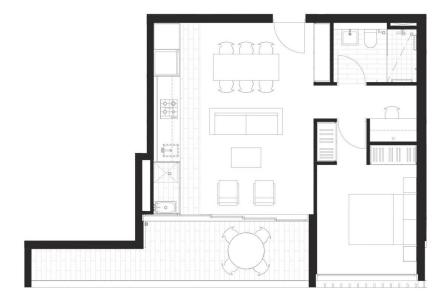

## 210/6 Denison St Camperdown NSW

Available from 4th September -

Created by leading architects, Bates Smart, all offer secure parking plus Gantry's very own private landscaped oasis and pool. These design-conscious apartments include spacious and versatile living areas, underground parking, air-conditioning, study space and ample storage.

## Property features:

- Built in wardrobes in bedroom
- Large balcony
- Air conditioning throughout
- Single car space in underground car park
- Storage cage
- Study nook

For full version visit the website

1 🕒 1 📛 1 👄

Type: Apartment Price: \$680 Per Week

**View**: https://www.villageproperty.com.au/lease/nsw/inn er-west/camperdown/residential/apartment/7715

782

Kate Zhang 1300 62 44 00

1 Bedroom Internal area 52m² External area 12m² Total 64m²