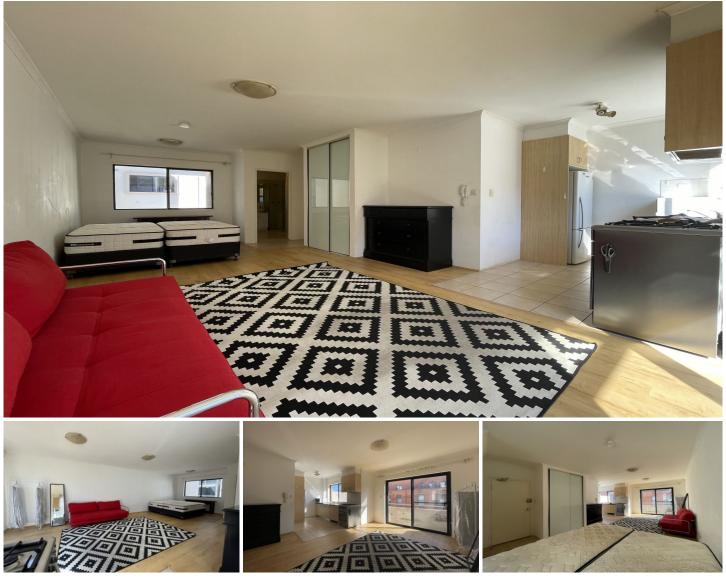

### Available NOW

This modern, stylish studio apartment is located in the heart of Camperdown. Quality finishes throughout with an open plan living space flowing onto a large covered sunroom, ideal for relaxing and entertaining.

### Features:

- North facing with plenty sunlights
- Spacious interiors with immaculate finishes
- Floorboards throughout lounge room
- Large kitchen including gas cooktop, stove and oven
- Internal laundry including a washing machine
- Security building with intercom
- Ideally located to CBD transport, Sydney University and