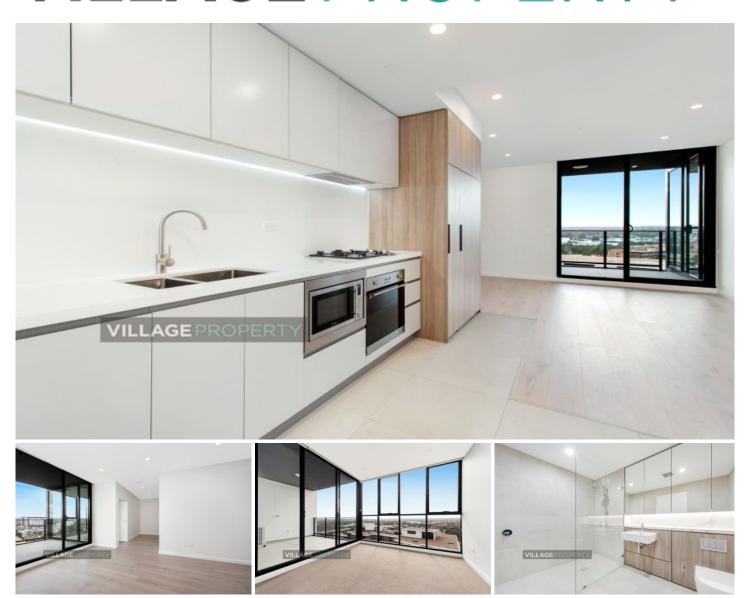

## 1124/1 Maple Tree Road Westmead NSW

Available 22nd September

Highline Westmead - Unrivaled luxury and convenience. Just 2 minutes to the train station and 5 minutes to Westmead Hospital. 35 minutes to Sydney CBD and 1 stop on the train to Parramatta. Brand new apartments set the pace for Sydney's west offering an envious lifestyle of the highest quality.

## Features Include:

- Level 11, sunny outlook
- Spacious bedroom with built in robe
- High quality timber floors in living areas and plush carpet in the bedroom
- Kitchen with stone bench-tops and splash-backs, Smeg