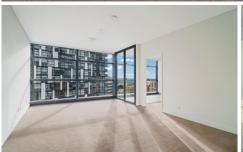

# Features Include:

- Spacious living and dining space
- Multipurpose winter garden
- Modern open kitchen and appliances with oven and dishwasher

For full version visit the website