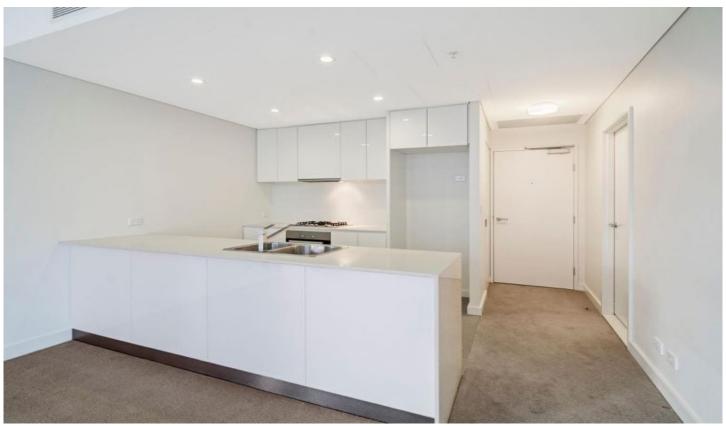

# Features Include:

- Spacious living and dining space
- Multipurpose winter garden
- Modern open kitchen and appliances with oven and dishwasher

For full version visit the website