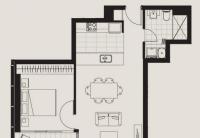

# Features Include:

- Spacious living and dining space
- Multipurpose winter garden
- Modern open kitchen and appliances with oven and dishwasher

For full version visit the website

## 1 Bedroom

Internal area: Balcony area: Wintergarden area: 52m<sup>2</sup> 7m<sup>2</sup> 59m²

1800 839 883

www.metroresidences.com.au