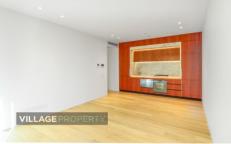

- Deluxe kitchen with Gaggenau appliances, inbuilt fridge and stone benchtops
- Timber floors, LED lighting, Soft carpet in bedroom
- Ducted r/c air-con, video intercom entry
- Inbuilt fridge, oven, dishwasher included