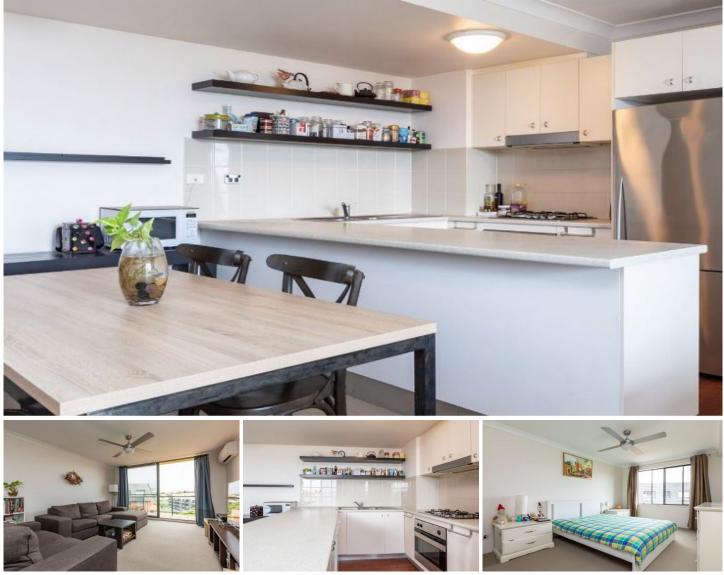

## 8608/177-219 Mitchell Road Erskineville NSW

## Available 22nd September

Resort Style living with this modern spacious residence ideally located in the highly regarded Sydney Park Village development. Open plan living flowing to the balcony perfect for leisure and relaxation. Hotel style facilities including sunny outdoor pool, heated indoor pool and 2 tennis courts at your convenience. Short stroll to St Peters train station for easy access to Sydney CBD and Newtown village. Park Sydney Woolworths just 350m down the road for convenience. Local Cafés and eateries all within walking distance.