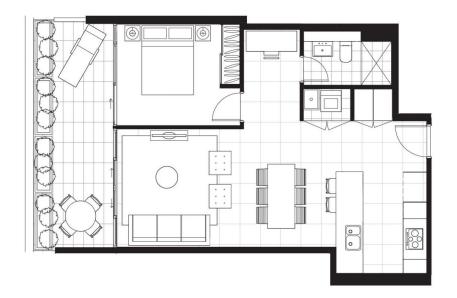

## 1 BEDROOM + MEDIA

LEVEL 6

APARTMENT 602

INTERNAL 58 m²

28 m²

BALCONY 15 m<sup>2</sup>

TOTAL 73 m²

1800 776 105