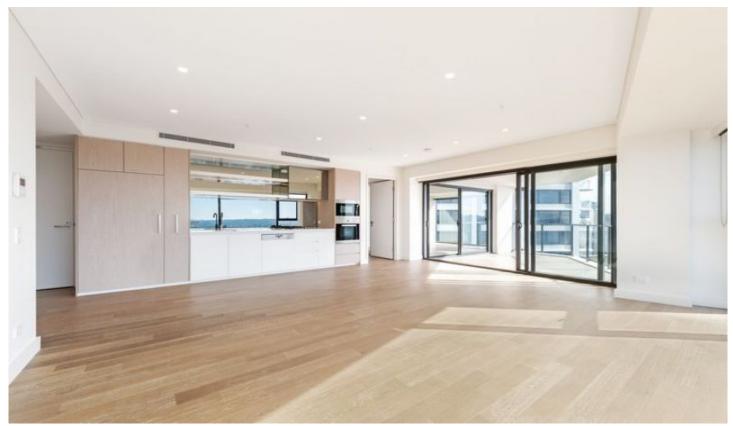

## 909/80 Alfred Street Milsons Point NSW

Available 2nd September -

Stunning and prestigious, this architecturally designed harbour residence is available to view. Inside, well proportioned interiors are bathed in natural sunshine, while your alluringly large living room leading you through to your own external balcony.

## Features include:

- \* Well proportioned interiors bathed in natural sunshine
- \* Seamless indoor/outdoor living, entertaining terrace
- \* Gourmet integrated CaesarStone, Miele gas kitchen
- \* Floating timber floors, ducted air conditioning, intercom
- \* Double bedrooms with built-ins, master has an ensuite
- \* A vibrant cosmopolitan lifestyle metres to village life