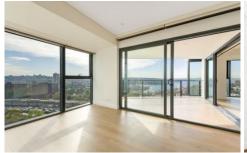

## 909/80 Alfred Street Milsons Point NSW

Available 2nd September -

Stunning and prestigious, this architecturally designed harbour residence is available to view. Inside, well proportioned interiors are bathed in natural sunshine, while your alluringly large living room leading you through to your own external balcony.

## Features include:

- \* Well proportioned interiors bathed in natural sunshine
- \* Seamless indoor/outdoor living, entertaining terrace
- \* Gourmet integrated CaesarStone, Miele gas kitchen
- \* Floating timber floors, ducted air conditioning, intercom
- \* Double bedrooms with built-ins, master has an ensuite
- \* A vibrant cosmopolitan lifestyle metres to village life