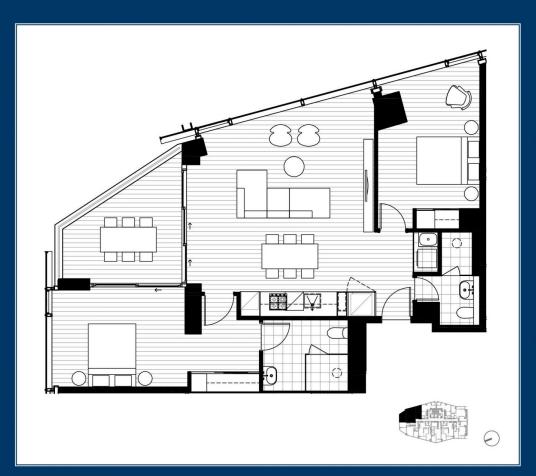

## 2 BEDROOM

510, 610, 710, 810, 909, 1009, 1109, 1209, 1309, 1509, 1609

INTERNAL AREA: 91m² EXTERNAL AREA: 11m²

Total: 102m²

1

bridgehillresidences.com.au 1800 207 177

Disclaimer. This layout plan was produced prior construction and has been prepared for marketing purpose only. The information is believed to be correct tout is in quaranteed. Changes may be made during contraction as accordance with the contract for sale the posture of format and formations, with the contract for sale the posture of format and furnituring should not be falsen to be rectactive of fire postures of power points, by connections points and the life prospective purchase must refur on their contract for sale for it.