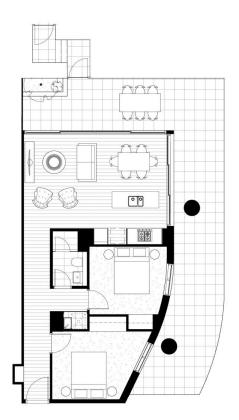

## DAR LING

| APARTMENT TYPE | F1 |
|----------------|----|
| APARTMENT NO.  | 6F |

| BEDROOMS             | 2B1B   |  |
|----------------------|--------|--|
| APARTMENT AREA       | 67 m²  |  |
| BALCONY AREA         | 52 m²  |  |
| TOTAL APARTMENT AREA | 119 m² |  |