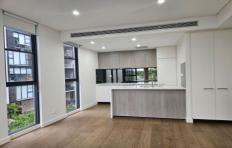

Lease Periods 6-12 Months. Pets at landlord's discretion.

- Open floorplan with timber flooring throughout living area
- Large bedrooms with built-in wardrobes, master with ensuite
- Modern kitchen with gas cooking, stone benchtops and