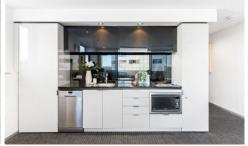

- Ideal North facing aspect with district and CBD views
- Sought-after parking space with direct lift access
- Stone kitchen offering gas cooking, stainless steel appliances
- Open-plan design with floor-to-ceiling glass doors for