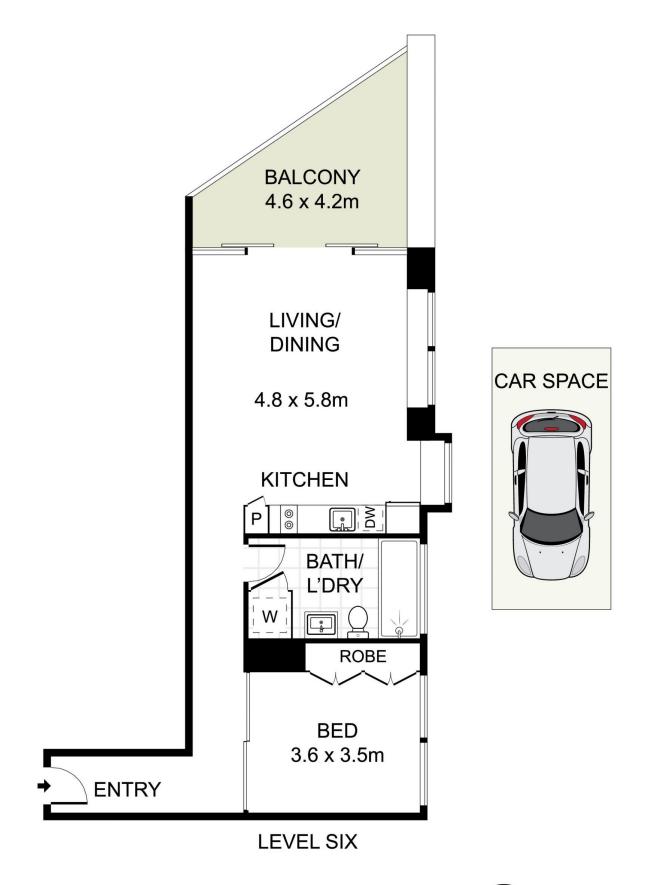

## 609/425 Bourke Street Surry Hills NSW

With a unique position that delivers wide views on the cusp of the CBD, this high floor north-facing home is a standout design for 'Jasper' apartments. Expertly designed by award-winning architects PTW, in collaboration with SJB Interiors, relax in the open light-filled living space and generous sized balcony, perfect for open-air entertaining. The sleek oversized layout complemented by picturesque city views, emphasise it's luxurious and contemporary offering.

- Ideal North facing aspect with district and CBD views
- Sought-after parking space with direct lift access
- Stone kitchen offering gas cooking, stainless steel appliances
- Open-plan design with floor-to-ceiling glass doors for