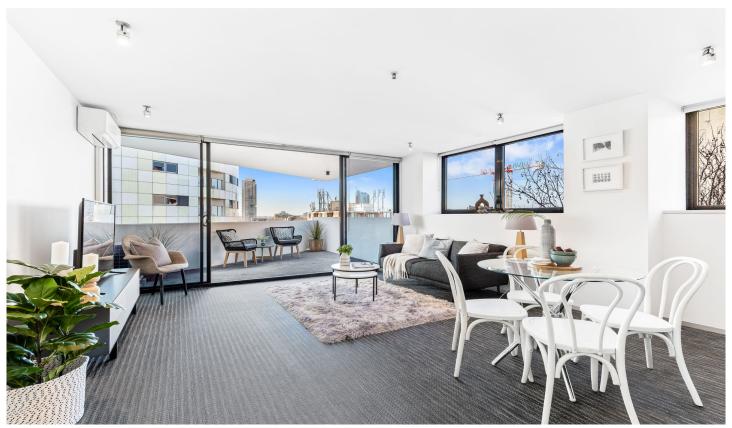

## 609/425 Bourke Street Surry Hills NSW

With a unique position that delivers wide views on the cusp of the CBD, this high floor north-facing home is a standout design for 'Jasper' apartments. Expertly designed by award-winning architects PTW, in collaboration with SJB Interiors, relax in the open light-filled living space and generous sized balcony, perfect for open-air entertaining. The sleek oversized layout complemented by picturesque city views, emphasise it's luxurious and contemporary offering.

- Ideal North facing aspect with district and CBD views
- Sought-after parking space with direct lift access
- Stone kitchen offering gas cooking, stainless steel appliances
- Open-plan design with floor-to-ceiling glass doors for