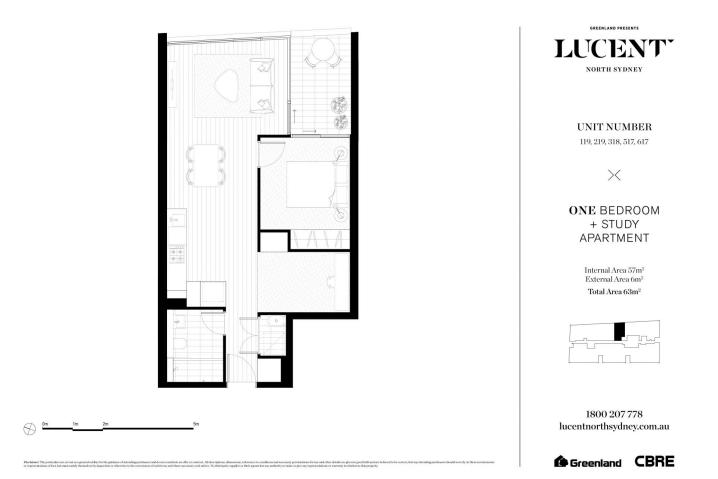

## Available September 21st

This elegantly designed one bedroom + study apartment offers resort style living with high quality finishes, featuring stylish open plan living, gourmet gas kitchen with Miele appliances.

- Large Bedroom with wall-to-wall wardrobe
- Chic kitchen layout with stone benches