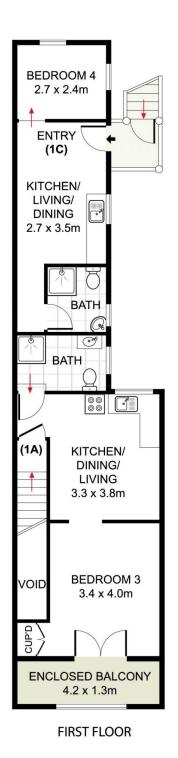

This Torrens title terrace home, sitting gracefully at the end of a row of six, enjoys the advantage of just one shared boundary. Currently configured into three one-bedroom residences, each boasting a private entrance, this property presents an array of possibilities for you to explore.

- 1A: Second floor, recently updated, fresh paint and new carpet

3 🖰 3 📇

Price: SOLD

**View**: https://www.villageproperty.com.au/sale/nsw/east ern-suburbs/potts-point/residential/terrace/77330

74

Gene Kingston 1300 62 44 00