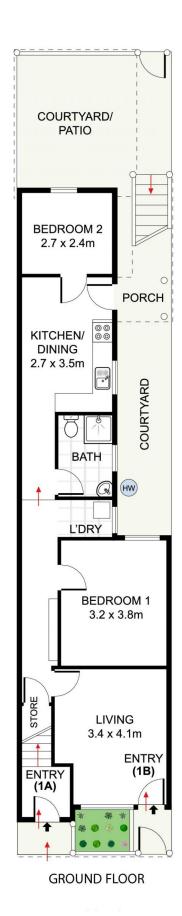

This Torrens title terrace home, sitting gracefully at the end of a row of six, enjoys the advantage of just one shared boundary. Currently configured into three one-bedroom residences, each boasting a private entrance, this property presents an array of possibilities for you to explore.

- 1A: Second floor, recently updated, fresh paint and new carpet

3 🖰 3 📇

Price: SOLD

**View**: https://www.villageproperty.com.au/sale/nsw/east ern-suburbs/potts-point/residential/terrace/77330

74

Gene Kingston 1300 62 44 00