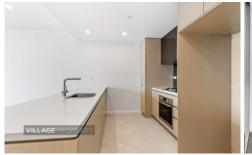

## Features Include:

- Open plan kitchen with built-in oven, cooktop, dish washer, pull-out pantry and mirror splashback.

2 🔄 2 🔓 1 😭

**Type**: Apartment **Price**: \$700 Per Week

**View :** https://www.villageproperty.com.au/lease/nsw/hill s/rouse-hill/residential/apartment/7733758