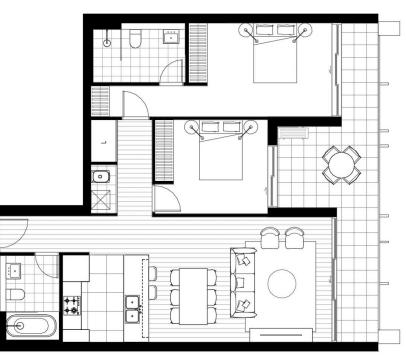

To keep your new home tidy, built-in storage is a major feature of this apartment, providing ample room in the kitchen, bathroom and bedroom.

As a resident of Proximity you will have access to the Mungerie Community Facilities such as the swimming pool, tennis court, Mungerie Pavilion and Gym facilities.

## Features Include:

- Open plan kitchen with built-in oven, cooktop, dish washer, pull-out pantry and mirror splashback.

2 🔄 2 🔓 1 😭

**Type**: Apartment **Price**: \$700 Per Week

**View :** https://www.villageproperty.com.au/lease/nsw/hill s/rouse-hill/residential/apartment/7733758