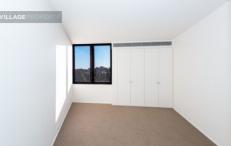

- \* Gas kitchen with stone benchtop and dishwasher
- \* Spacious bedrooms with built-in wardrobes
- \* Floorboards, Air conditioning, video intercom
- \* Modern designer bathroom with bathtub
- \* Apartment includes Fridge, Washing Machine and Dryer
- \* Spacious entertaining balcony
- \* Car space below building and storage cage