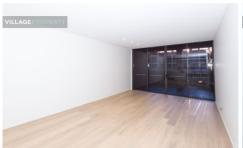

- \* Gas kitchen with stone benchtop and dishwasher
- \* Spacious bedrooms with built-in wardrobes
- \* Floorboards, Air conditioning, video intercom
- \* Modern designer bathroom with bathtub
- \* Apartment includes Fridge, Washing Machine and Dryer
- \* Spacious entertaining balcony
- \* Car space below building and storage cage