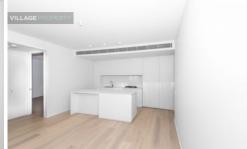

- \* Gas kitchen with stone benchtop and dishwasher
- \* Spacious bedrooms with built-in wardrobes
- \* Floorboards, Air conditioning, video intercom
- \* Modern designer bathroom with bathtub
- \* Apartment includes Fridge, Washing Machine and Dryer
- \* Spacious entertaining balcony
- \* Car space below building and storage cage