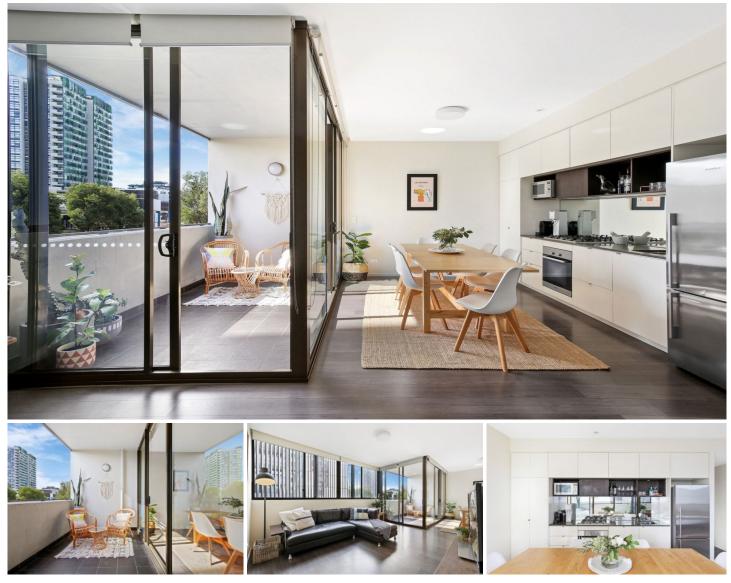

### Available NOW

Designed by the renowned Tzannes Associates, this two bedroom apartment with balcony and cross-flow ventilation is designed to maximise space. Presented ideally with timber flooring throughout the entire apartment with spacious bedrooms and modern design living in a convenient location. Only footsteps away from East Village shopping centre anchored by Coles supermarket, abundance of restaurants, cafes and eateries at your convenience. Green Square Station a short stroll away and only one stop to Central. Short commute to the city via public transport or car and close to schools including UNSW and UTS.