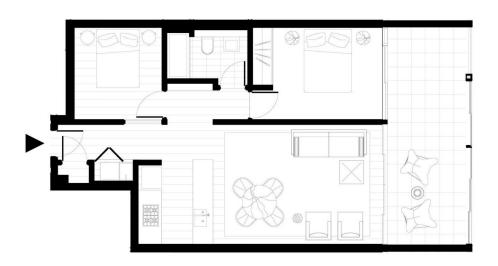

BONDIBEACH

APARTMENT 6
GROUND LEVEL

INTERNAL 17m²
TOTAL 83m²

**CBRE** 

Disclaimer: This plan is a guide only and does not constitute an offer or contract. Please note changes may be made during the development and areas, fittings, futures and specifications are subject to change without notice in accordance with the terms of the contract of sale. All parties must rely on their own investigation to validate this information as it is not guaranteed. No liability will be accepted for any inaccuracy or misstatement.