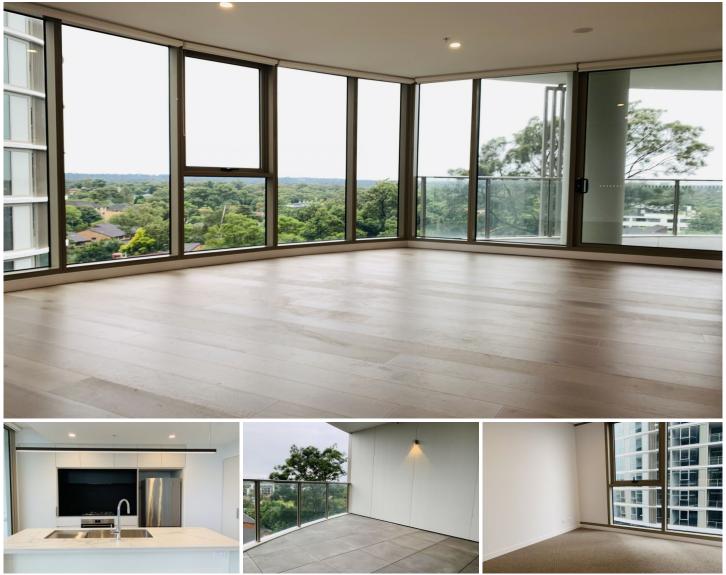

## Available October 6th

The Langston combines premium residences with outstanding amenities and a dynamic retail precinct to create one of Sydney's most desirable new communities.

Open-plan spaces provide flowing living areas for maximum comfort, with floor-to-ceiling windows that capture views and natural light. The apartment layout has been carefully considered to maximise space and functionality.

Features Include:

- Open plan kitchens with marbled porcelain benchtops,