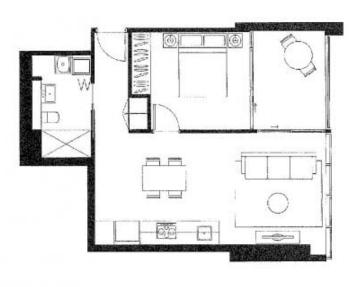

| APARTME           | N1.5                 |
|-------------------|----------------------|
| 509, 609, 709,    |                      |
| 1011, 1111, 1210, | 1310, 1510.          |
| 1010, 1710, 1809, |                      |
| 2109, 2209, 2309, | 2509, 2608           |
| 2709, 2809, 29    | 109, 3009            |
| 1 BEDRO           | o.M                  |
|                   |                      |
|                   |                      |
| INTERNAL          | 4 9 m                |
| INTERNAL          | 4 9 m<br>7 mi        |
|                   | 49                   |
|                   | 49 m<br>7 m<br>3 é m |