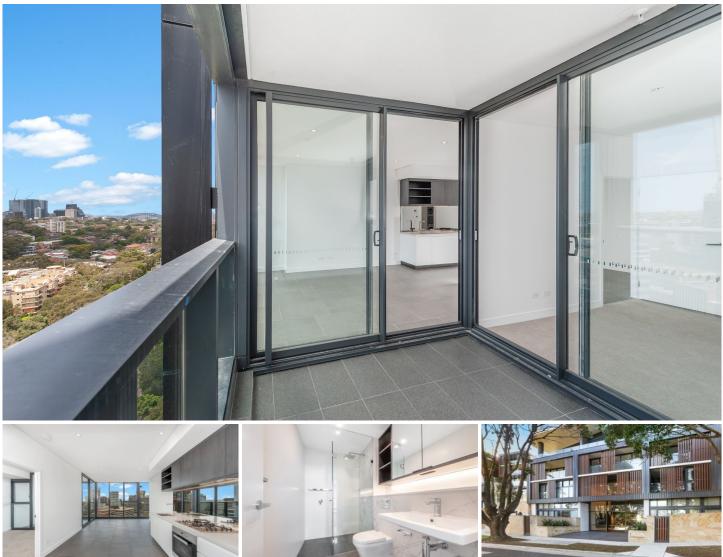

### Available October 18th

Embassy Tower, just meters from St Leonards station offers the ultimate lifestyle of comfort and convenience. Boasting high end designer finishes including floor to ceiling windows, Miele appliances, elegant bathrooms and kitchens. This is the pinnacle of luxurious living.

### Features Include:

- One bedroom with amazing views
- Good sized balcony ideal for entertaining
- Well appointed bedroom with built-ins
- Ample storage options
- Basement security parking