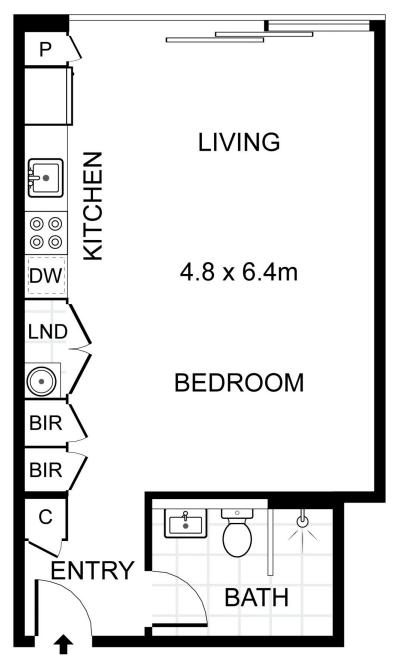

## Available NOW

Displaying a fresh modern design, this oversized studio apartment promises a premium inner-city lifestyle with its highly convenient locale. It makes an ideal choice for those seeking a high-quality, easy-to-maintain property that is private, secure and tucked away within the sought-after Harbour Mill heritage building close to the heart of the CBD and is perfectly positioned with light rail transport at the doorstep, and a stroll to the foreshore walks around Blackwattle Bay.

- Crisp open-plan design with generous light-filled areas
- -Timber floor through living area and bedroom
- Customised gas kitchen with excellent storage and Smeg

Type: Studio

Price: \$595 Per Week

**View**: https://www.villageproperty.com.au/lease/nsw/sy dney-city/pyrmont/residential/studio/7749051