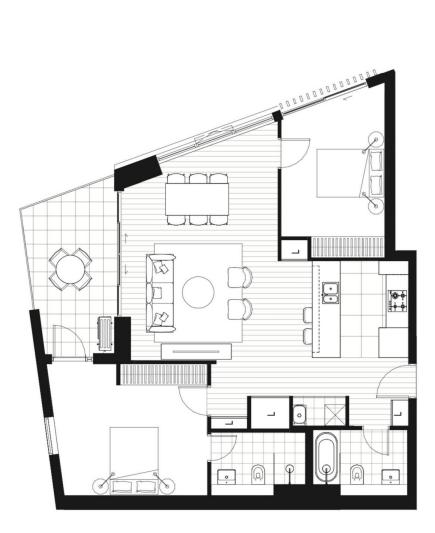

To keep your new home tidy, built-in storage is a major feature of this apartment, providing ample room in the kitchen, bathroom and bedroom.

As a resident of Proximity you will have access to the Mungerie Community Facilities such as the swimming pool,

VIEWPOINT BUILDING 4 APT G 17

| mbs 00     | 89 sqm   | 11 sqm   |
|------------|----------|----------|
| TOTAL: 100 | INTERNAL | EXTERNAL |