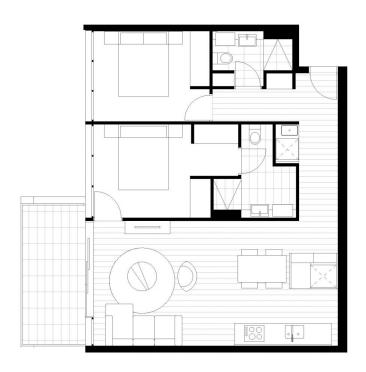

Macdonald St

APARTMENT

D208

| Internal | 72.0 m² | 8.4 m² | Total | 80.4 m² |

For more information 1800 221 336 EveByFridcorp.com.au

Disclaimer: This plan is a guide only and does not constitute an offer or contract. Please note changes may be made during the development and areas, littings, future and specifications are subject to change without notice in accordance with the terms of the contract of sale. All parties must rely on their own investigation to validate this information and it is not guaranteed. No liability will be accepted for any inaccuracy or ministenence. (It)