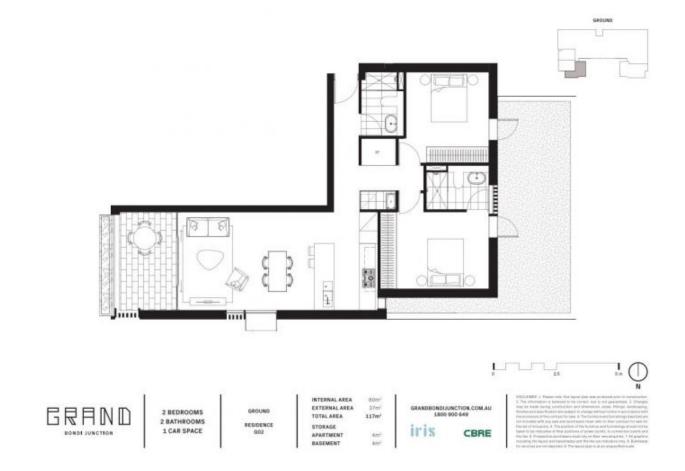

## Available 30th October

"Grand Bondi Junction" - Stylish contemporary interiors, big proportions and a fantastic location on the edge of Westfield's world-class retail and entertainment precinct make this large approx. This designer residence is nestled only 250m away from the Bondi Junction Westfield. If that's not close enough, Eastgate shopping centre anchord by Aldi and Coles supermarket is located just across the road. All your shopping and everyday needs just minutes away at your convenience. Abundance of cafes, restaurants and eateries to choose from to satisfy your cravings. Bondi Train Station just 5 minutes walk away and only 10 minutes train ride to the CBD.

Lease periods are 6-12 months. No pets preferred.

2 🎮 2 🚔 1 🚘

Price : \$1175 Per Week DEPOSIT TAKEN

View : https://www.villageproperty.com.au/lease/nsw/ea stern-suburbs/bondi-junction/residential/apartme nt/7761763