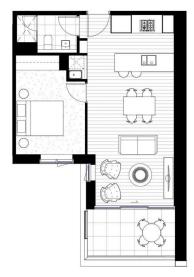

## Darling One

LAYOUT PLAN apartment type apartment no. I 61, 71, 81, 91, 101, 111, 121, 131, 141, 151, 161, 171, 181, 191, 201, 211, 221, 231, 241, 251, 261, 271, 281, 291, 301

bedrooms apartment area 50 m² balcony area 8 m<sup>2</sup> total apartment area 58 m²