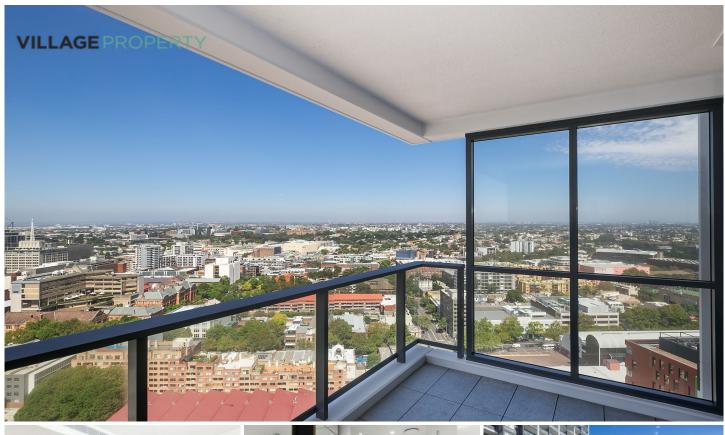

## 3222/65 Tumbalong Boulevard Haymarket NSW

Available from 14th November -

Unmatched in refinement or setting, Darling One apartments are some of the most exquisite residences to occupy premier positions in Sydney.

Lease periods are 6-12 months.

- \* Well-proportioned open plan designs with high ceilings and wide wooden floorboards
- \* Large Bedroom with wall-to-wall wardrobe
- \* Chic kitchen layout with benches and Miele gas appliances
- \* Zone-ducted air conditioning
- \* European laundry