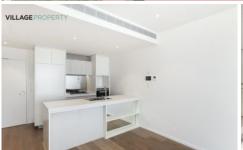

Lease periods are 6-12 months.

- \* Well-proportioned open plan designs with high ceilings and wide wooden floorboards
- \* Large Bedroom with wall-to-wall wardrobe
- \* Chic kitchen layout with benches and Miele gas appliances
- \* Zone-ducted air conditioning
- \* European laundry