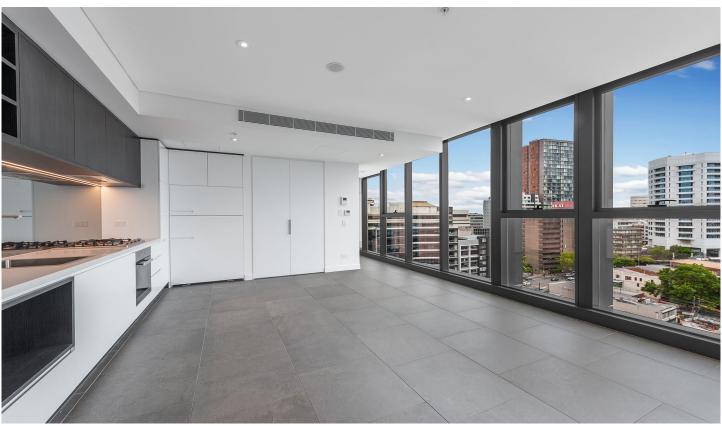

## 1309/1 Marshall Avenue St Leonards NSW

Available October 27th

Embassy Tower, just meters from St Leonards station offers the ultimate lifestyle of comfort and convenience. Boasting high end designer finishes including floor to ceiling windows, Miele appliances, elegant bathroom and kitchen. This is the pinnacle of luxurious living.

## Features Include:

- Corner apartment with nice views
- Well appointed bedroom with built-ins
- Open kitchen with built-in Fridge, Oven and Dishwasher
- Internal laundry with washing machine and dryer
- Ample storage options