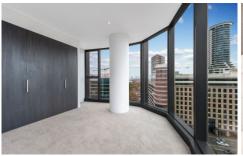

## 1309/1 Marshall Avenue St Leonards NSW

Available October 27th

Embassy Tower, just meters from St Leonards station offers the ultimate lifestyle of comfort and convenience. Boasting high end designer finishes including floor to ceiling windows, Miele appliances, elegant bathroom and kitchen. This is the pinnacle of luxurious living.

## Features Include:

- Corner apartment with nice views
- Well appointed bedroom with built-ins
- Open kitchen with built-in Fridge, Oven and Dishwasher
- Internal laundry with washing machine and dryer
- Ample storage options