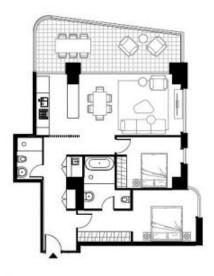

#### 61 LAVENDER STREET MILSONS POINT NSW

APARTMENT 903 / 1003 / 1103 / 1203 / 1303 / 1403 / 1503 / 1603 / 1703

| 86 m4              |
|--------------------|
| 21 m²              |
| 107 m <sup>2</sup> |
|                    |

Disclaimer : Please note that internal, external and wintergarden areas are subject to change due to undergoing coordination process of services riser & building structure. All area measurements given are indicative only and are to be confirmed by a surveyor.