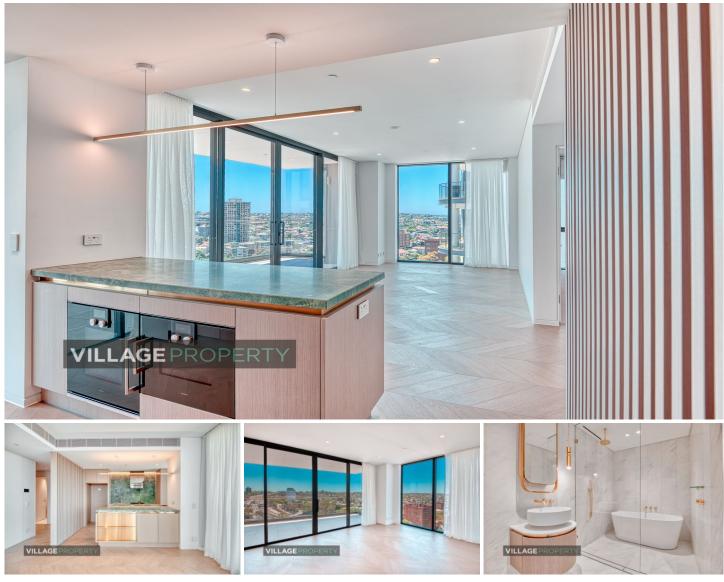

#### Available Now

Unmatched in refinement or setting, Blue apartments are some of the most exquisite residences to occupy premier positions on Sydney Harbour. Superbly located, these opulent apartments are well suited for Sydney's working professionals. Take the opportunity to experience quintessential living in an urban lifestyle.

Take advantage of this limited opportunity to live in a highly desirable location.

### Features include:

- Well-proportioned open plan designs
- Bedrooms with built in wardrobes

For full version visit the website

# 2 🎮 2 🚔 1 🚘

- Type : Apartment
- Price : \$1450 Per Week
- View : https://www.villageproperty.com.au/lease/nsw/no rth-shore-lower/milsons-point/residential/apartme nt/7764283

Melanie Brown 1300 62 44 00