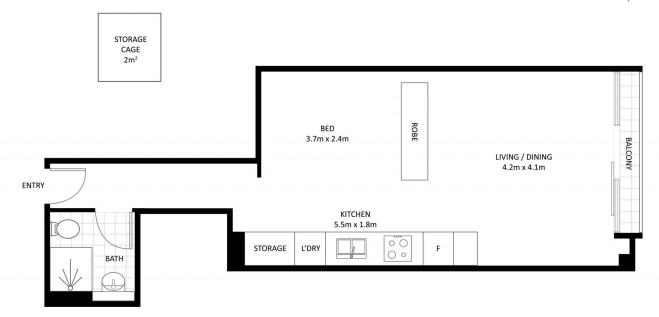

- Fully furnished inventory report available on request
- Fresh interiors, sleek polished flooring and crisp white decor
- Well-proportioned floorplan with combined living and

For full version visit the website

FLOOR AREA 44m<sup>2</sup> STORAGE AREA 2m<sup>2</sup> TOTAL (APPROX) 46m<sup>2</sup>