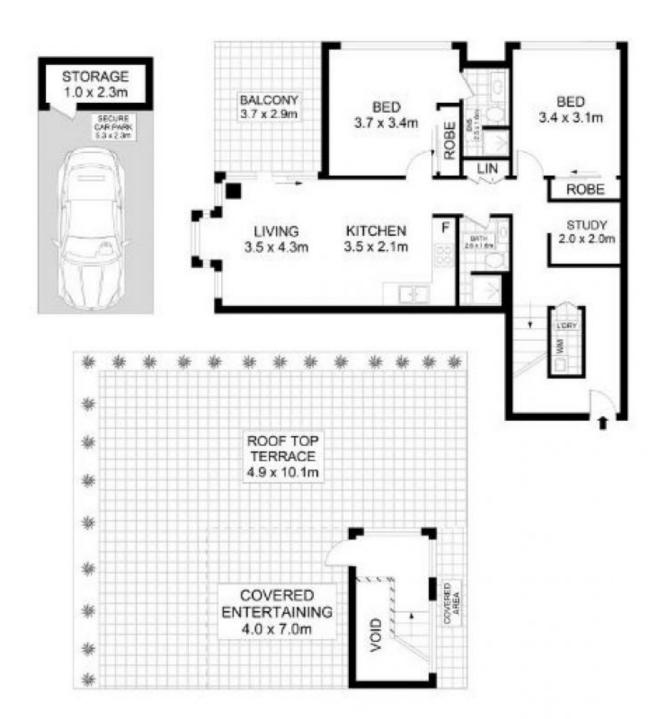

## 1903/16 Gadigal Avenue Waterloo NSW

Available NOW

Ultimate luxury two-level penthouse living presented on the top floor in the heart of Zetland. Abundance of natural light benefiting from floor to ceiling windows and offering exclusive own private rooftop terrace perfect for entertainment and leisure. Located in the ultimate convenience, just a short stroll away you will find East Village Shopping Centre, Dank Street Dining precinct, cafes, restaurants and the local park. Short commute into the CBD via car or public transport and walking distance to Green Square Station with only 1 stop train ride to the CBD.