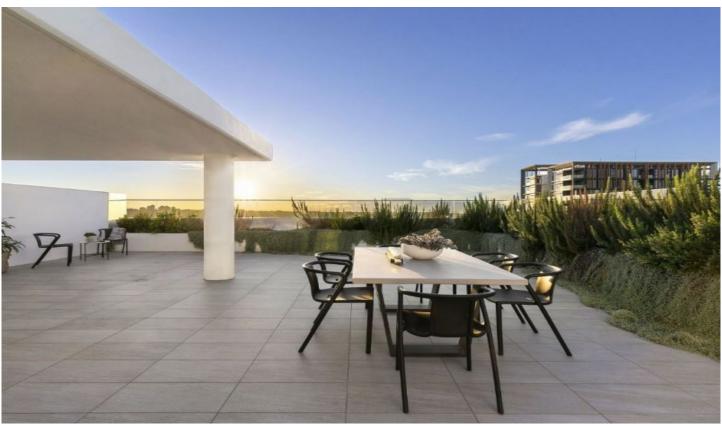

## 1903/16 Gadigal Avenue Waterloo NSW

Available NOW

Ultimate luxury two-level penthouse living presented on the top floor in the heart of Zetland. Abundance of natural light benefiting from floor to ceiling windows and offering exclusive own private rooftop terrace perfect for entertainment and leisure. Located in the ultimate convenience, just a short stroll away you will find East Village Shopping Centre, Dank Street Dining precinct, cafes, restaurants and the local park. Short commute into the CBD via car or public transport and walking distance to Green Square Station with only 1 stop train ride to the CBD.