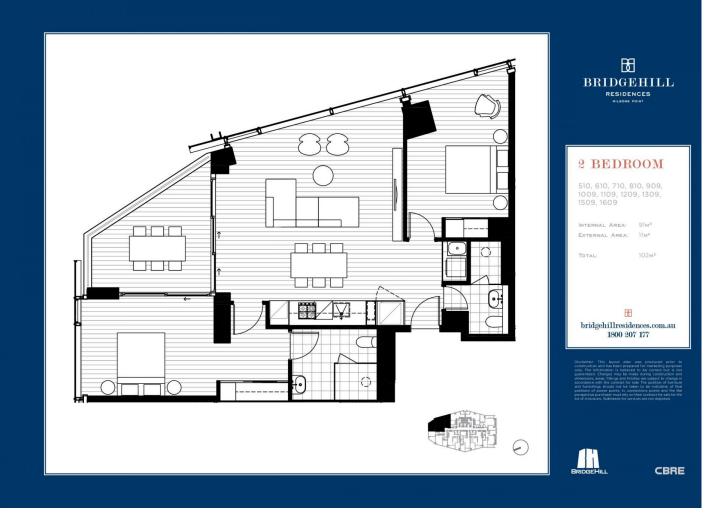

## VILLAGE PROPERTY

Set in the Bridgehill Residences in a harbourside precinct, this stunning two bedroom apartment features luxurious interiors, in the highly sought after and exclusive area of the Milsons Point peninsula.

Take advantage of this limited opportunity to live in a highly desirable location.

Key features:

- Large bedrooms with built-in mirrored wardrobes
- Modern bathrooms with storage and large showers
- Quality floating timber floorboards throughout
- Gourmet kitchen with stone bench top, mirrored splash
- back & premium Miele appliances
- Large open plan living and kitchen
- Internal laundry with dryer,
- Floor to ceiling windows