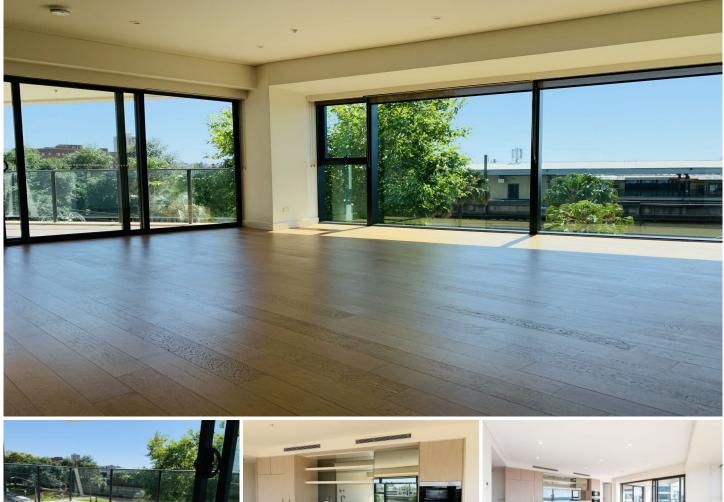

## VILLAGE PROPERTY

Set in the Bridgehill Residences in a harbourside precinct, this stunning two bedroom apartment features luxurious interiors, in the highly sought after and exclusive area of the Milsons Point peninsula.

Take advantage of this limited opportunity to live in a highly desirable location.

Key features:

- Large bedrooms with built-in mirrored wardrobes
- Modern bathrooms with storage and large showers
- Quality floating timber floorboards throughout
- Gourmet kitchen with stone bench top, mirrored splash
- back & premium Miele appliances
- Large open plan living and kitchen
- Internal laundry with dryer,
- Floor to ceiling windows