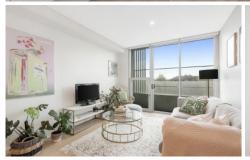

## Apartment features include:

- Generous open plan lounge/dining area
- Spacious built-in wardrobes
- Beautifully designed bathroom
- High quality finishes including timber floor, Miele