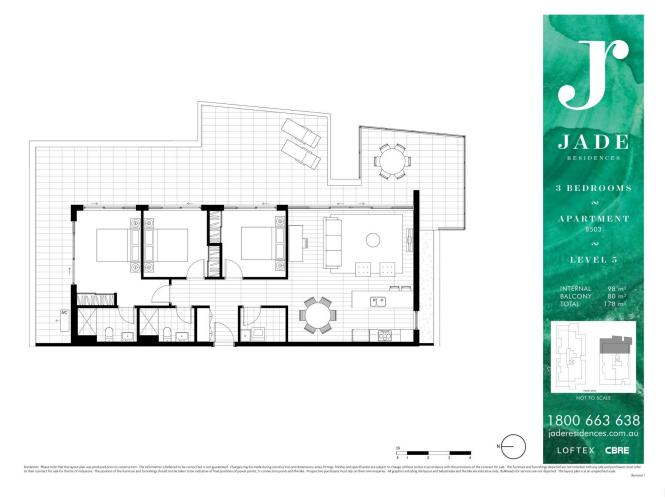

## 407/3 Forest Grove Epping NSW

Available from October 27th

Make this your new home. Contemporary apartment in 'Jade Residences', a boutique complex overlooking lush green parkland. Moments from local cafes and eateries. Stroll to Epping station for easy access to Sydney CBD (express trains), Chatswood and Macquarie University.

Key features:

- Penthouse 3 bedroom apartment with high ceilings
- Generously sized bedrooms with built In wardrobes
- Bright and airy open living area opening out to massive size balcony
- Outstanding interior finishes with timber-look tiles in living & balcony areas.
- Modern Bathrooms