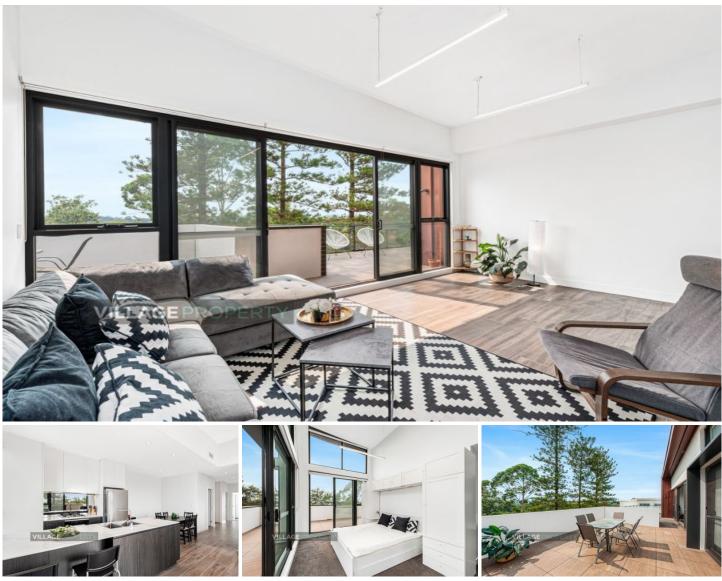

## 407/3 Forest Grove Epping NSW

Available from October 27th

Make this your new home. Contemporary apartment in 'Jade Residences', a boutique complex overlooking lush green parkland. Moments from local cafes and eateries. Stroll to Epping station for easy access to Sydney CBD (express trains), Chatswood and Macquarie University.

Key features:

- Penthouse 3 bedroom apartment with high ceilings
- Generously sized bedrooms with built In wardrobes
- Bright and airy open living area opening out to massive size balcony
- Outstanding interior finishes with timber-look tiles in living & balcony areas.
- Modern Bathrooms

3 🎮 2 🚔 2 🛱

Price : \$980 Per Week

View : https://www.villageproperty.com.au/lease/nsw/no rthern-suburbs/epping/residential/apartment/776 8250

Melanie Brown 1300 62 44 00