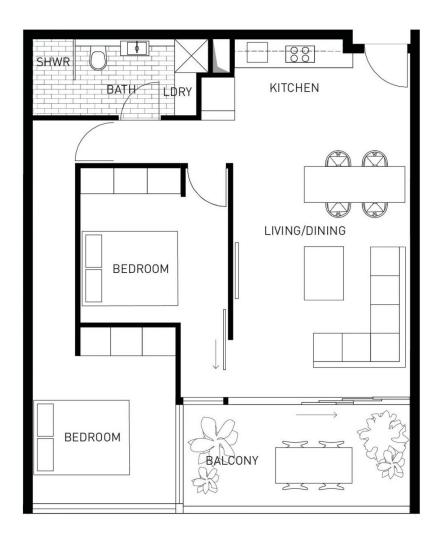

454

Alan Wang 1300 62 44 00

INTERNAL AREA: 65 M<sup>2</sup> EXTERNAL AREA: 10 M<sup>2</sup>

Subject to final survey.

SCALE 1:50

GARLAND 77

**APARTMENT**208/209/210/308/309/310
408/409/410/508/509/510
710/711/712/806/807/808

This diagram is for illustrative purpose only. All reasonable care has been taken in the preparation, but no warranty is given to the accuracy of the information. This document does not constitute any part of any offer or contract. Dimensions shown are approximate only. Prospective purchasers must rely on their own enquiries.