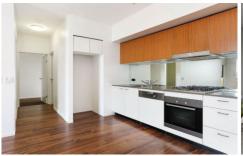

## 808/17 Gadigal Avenue Zetland NSW

Available 25th October

Located directly opposite East Village shopping centre in one of Zetland's premier buildings, 'Garland 77', this top floor home provides an idyllic lifestyle haven of contemporary space and style. Set back from the street this apartment offers all the convenience of Zetland whilst remaining private and offering fantastic district views. Abundance of cafes, restaurants and eateries within walking distance and access to public transport to the CBD.

Lease periods are 6-12 months. Pets at landlord's discretion.

For full version visit the website

2 📭 1 🔓 1 🗬

**Type**: Apartment

Price: \$900 Per Week DEPOSIT TAKEN

**View :** https://www.villageproperty.com.au/lease/nsw/ea stern-suburbs/zetland/residential/apartment/7768