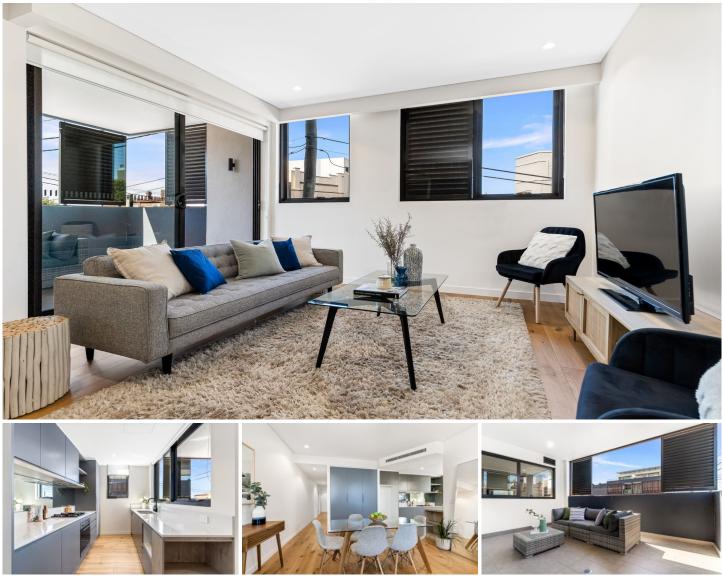

## 106/1 Duntroon Street Hurlstone Park NSW

Nestled within the prestigious Wattle Hill Development, step into this immaculately designed two-bedroom unit, perfectly appointed to offer an impeccable lifestyle of luxury and convenience.

Bathed in natural sunlight and quality interior finishes, this home is meticulously crafted to optimize space and low maintenance living. From the bedrooms plush carpets, complimented by the luxurious floorboards throughout its both large open living and dining spaces, effortlessly flowing to the entertainers balcony. In addition to the kitchen's stone benchtops and Smeg appliances, this home designed for state-of-the-art living.