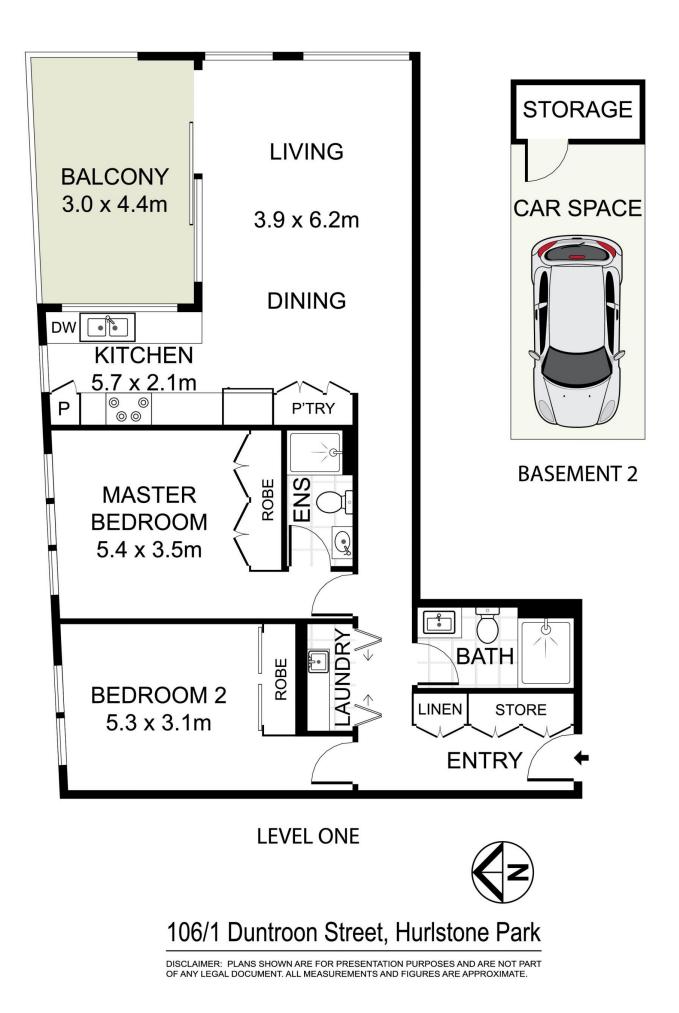

## 106/1 Duntroon Street Hurlstone Park NSW

Nestled within the prestigious Wattle Hill Development, step into this immaculately designed two-bedroom unit, perfectly appointed to offer an impeccable lifestyle of luxury and convenience.

Bathed in natural sunlight and quality interior finishes, this home is meticulously crafted to optimize space and low maintenance living. From the bedrooms plush carpets, complimented by the luxurious floorboards throughout its both large open living and dining spaces, effortlessly flowing to the entertainers balcony. In addition to the kitchen's stone benchtops and Smeg appliances, this home designed for state-of-the-art living.