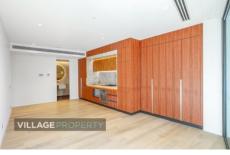

- Deluxe kitchen with Gaggenau appliances, inbuilt fridge and stone benchtops
- Timber floors, LED lighting

For full version visit the website

Type: Studio

Price: \$700 Per Week - Deposit Taken

**View**: https://www.villageproperty.com.au/lease/nsw/sy dney-city/sydney/residential/studio/7776519