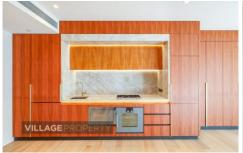

- Deluxe kitchen with Gaggenau appliances, inbuilt fridge and stone benchtops
- Timber floors, LED lighting

For full version visit the website

Type: Studio

Price: \$700 Per Week - Deposit Taken

**View**: https://www.villageproperty.com.au/lease/nsw/sy dney-city/sydney/residential/studio/7776519