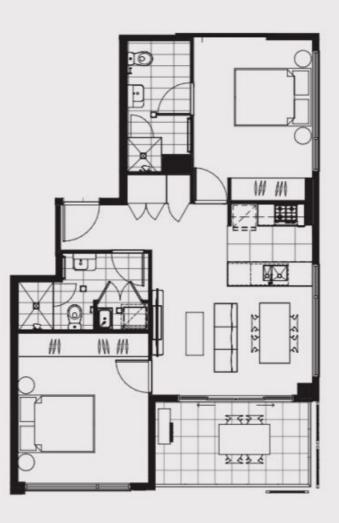

# 2 🛤 2 🚰 1 🚘

- Type : Apartment
- Price : \$750 Per Week DEPOSIT TAKEN
- View : https://www.villageproperty.com.au/lease/nsw/stgeorge/arncliffe/residential/apartment/7780703

Alan Wang 1300 62 44 00